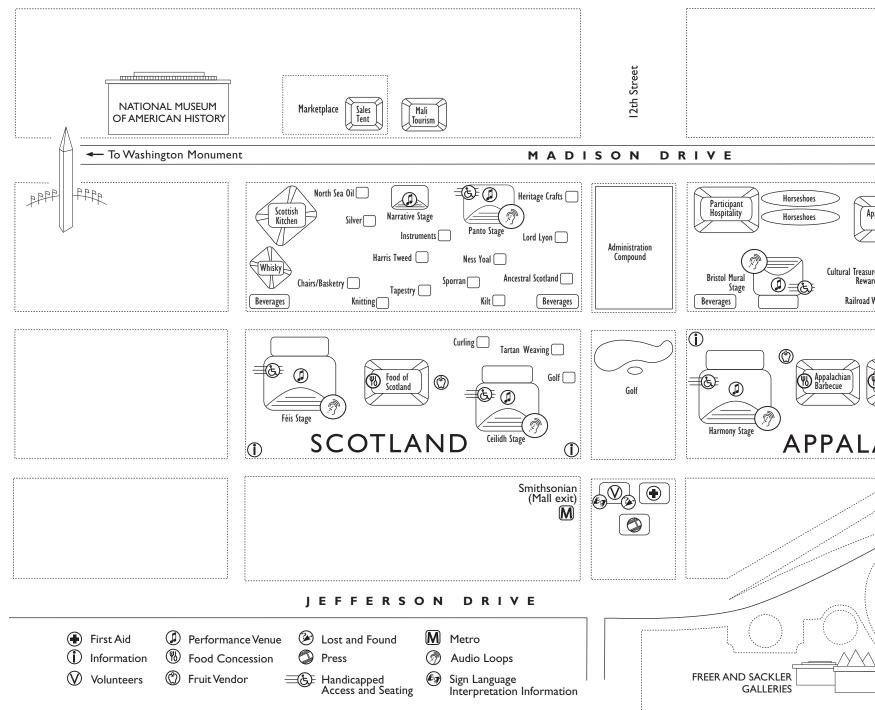

| NATIONAL MUSEUM<br>OF NATURAL HISTORY                                                                                                                                                                                                                                                                                                                                                                                                                                                                                                                                                             |           |
|---------------------------------------------------------------------------------------------------------------------------------------------------------------------------------------------------------------------------------------------------------------------------------------------------------------------------------------------------------------------------------------------------------------------------------------------------------------------------------------------------------------------------------------------------------------------------------------------------|-----------|
| To U.S.                                                                                                                                                                                                                                                                                                                                                                                                                                                                                                                                                                                           | Capitol → |
| Appalachian   Area   Are |           |
| Tuareg Tent<br>Dogon Toguna<br>Heritage Stage<br>LACHIA<br>Tuareg Tent<br>Dogon Toguna<br>Maison des Thiam<br>Sonraï Tent<br>Maison des Thiam<br>Sonraï Tent<br>Malia                                                                                                                                                                                                                                                                                                                                                                                                                             | rages     |
| SMITHSONIAN CASTLE<br>NATIONAL MUSEUM<br>OF AFRICAN ART                                                                                                                                                                                                                                                                                                                                                                                                                                                                                                                                           |           |